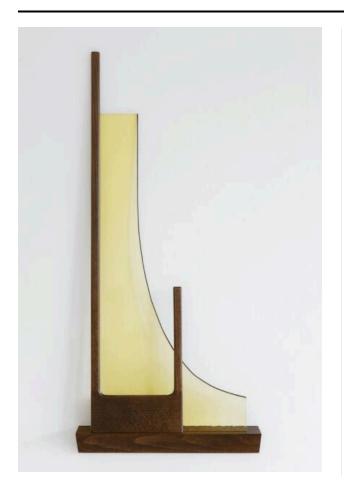

## Basic Detail Report

Shelf

**Date** 2021

**Primary Maker** Niamh O'Malley

Medium Foiled coloured glass, beech

**Dimensions**  $67 \times 30 \times 5 \text{ cm}$ 

## Description

Edition 9 of 9 (+1 AP), Niamh O'Malley is originally trained as a painter, but frequently works with video, glass, wood and steel to make objects that create a landscape of forms. In recent years, her interest in the medium of glass has expanded. Rather than treating glass as an invisible obstruction, O'Malley draws attention to its physicality. Shelf was produced in conjunction with O'Malley's

representation of Ireland at the Venice Biennale 2022.