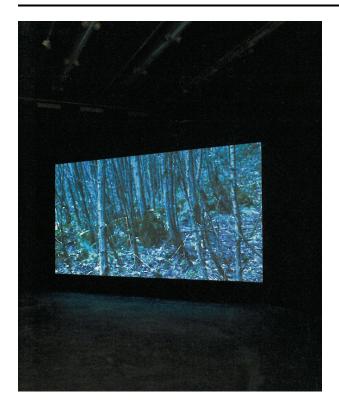

## Description

First exhibited at the Douglas Hyde Gallery in 2008, The Visitor was shot on location in Belfast in early 2008 and revisits some of Doherty's recurrent themes and preoccupations with place, landscape and memory. In this piece the camera moves between the trees of a small forest and scrutinises the surfaces of a block of flats. The

Visitor features an enigmatic figure whose intentions and origins are unclear. In addition a voiceover speculates about the role and nature of the unnamed visitor.