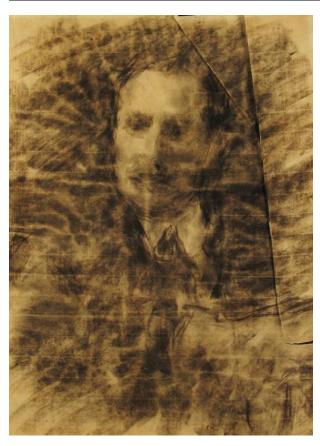

## Portrait of Mr E. P. Alabaster (Sketch Portrait)

**Date** 

1907

**Primary Maker** 

Antonio Mancini

Medium

Charcoal on paper

**Dimensions** 

## Description

This is a portrait drawing of a middle-aged man, Mr E. P. Alabaster. He is shown head and shoulders, looking towards the viewer, wearing a dark jacket, a stiff white collared shirt and a dark tie. He has a high forehead,

bushy eyebrows and a moustache. The drawing has a grid like many of Mancini's other works, however, it appears that the drawing was pinned to a rough surface and the artist rubbed the charcoal over the paper creating the pattern of horizontal lines approximately 2.5cm apart.