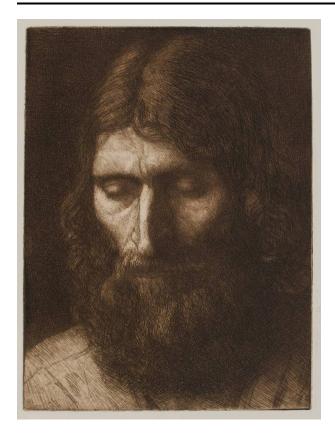

## Description

This is a two colour intaglio print (etching) on paper. This is an intimate portrait of a man's head, emerging from a dark background, with downward cast eyes. Two plates would have been used in this print, a brown one, giving the warm tone of the skin and hair, and a black one,

defining the hairs on the man's head and beard and darkening the background. Harrison was a student of Alphonse Legros and was the donator of many etchings of Legros, including an etching entitled 'Landscape' (reg no. 454), which bears the inscription 'à mon élève Miss Harrison' (to my student Miss Harrison).