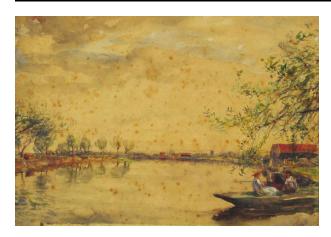

## Description

This is a landscape watercolour showing a body of water, most likely a river. In the immediate foreground and on the right is a boat with two figures in it. One of the figures appears to be fishing. A tree leaning over the river shades the boat. Just beyond the boat close to the river's edge are two red roofed buildings, presumably the boathouse. Further in towards the centre are more red roofed buildings. On the left can be seen the opposite bank, sparsely lined with trees stretching into the middle distance. The sky is light brown with a few grey patches.