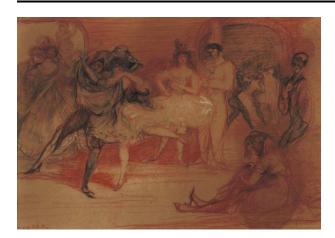

## Description

The focus of this conté drawing is a man and woman dancing on the left. Behind this couple are two other couples leaning against a wall and standing in a doorway observing the dancers. There are more figures standing in the background on the right and there is a woman seating on the ground in the right foreground examining her ankle. Each of the figures is dressed in various costumes, the most notable being a harlequin in a white suit, just right of the centre.