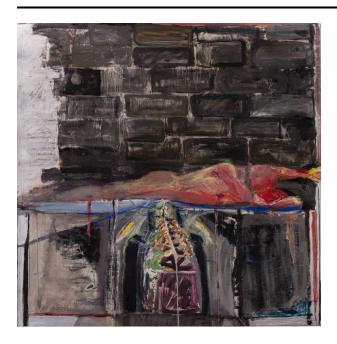

## Jail Visiting 1990

**Date** 1990

**Primary Maker** Brian Maguire

Medium Mixed media on canvas

Dimensions 203 x 203 cm

## Description

Brian Maguire is today recognised as one of the most

important Irish Expressionist painters of the younger generation. His work, both in its imagery and its style is often aggressive and highly confrontational yet also contains lyrical, tender and caring elements. The themes that occupy him concern the issues surrounding the isolation of the individual in society. This is represented in his work through images of isolated beings trapped within the framework of social life. Politics, sex, the Catholic Church, life in Ireland and various forms of repression are among the topics that inform his work.