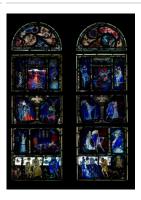

Primary Maker: Wilhelmina

Margaret Geddes **Medium:** Stained glass

Title: The Life of St Colman MacDuagh (middle panel)

**Date:** 1911

Primary Maker: Wilhelmina

Margaret Geddes **Medium:** Stained glass

Title: The Life of St Colman MacDuagh (right panel)

**Date:** 1911

Primary Maker: Wilhelmina

Margaret Geddes **Medium:** Stained glass

**Title: The Deposition** 

Date: c. 1953 Primary Maker: Evie

Sydney Hone

Medium: Stained glass

Title: Saint John
Primary Maker: Paul Bony
Medium: Stained glass