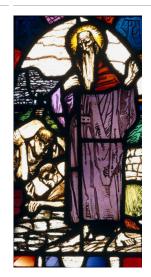

Primary Maker: Wilhelmina

Margaret Geddes **Medium:** Stained glass

Title: The Life of St Colman MacDuagh (middle panel)

**Date:** 1911

Primary Maker: Wilhelmina

Margaret Geddes **Medium:** Stained glass

Title: The Life of St Colman MacDuagh (right panel)