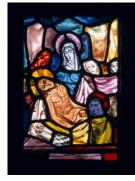

**Date:** 1911

Primary Maker: Wilhelmina

Margaret Geddes **Medium:** Stained glass

**Title: The Deposition** 

Date: c. 1953 Primary Maker: Evie

Sydney Hone

Medium: Stained glass

Title: Saint John
Primary Maker: Paul Bony
Medium: Stained glass