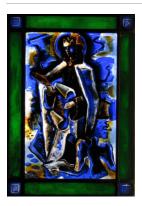

Title: Study No. 2 for

Miró **Date:** 1985

**Primary Maker:** James Scanlon

Medium: Stained glass