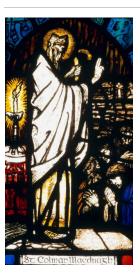

Primary Maker: Wilhelmina

Margaret Geddes **Medium:** Stained glass

Title: The Life of St Colman MacDuagh (middle panel)

**Date:** 1911

Primary Maker: Wilhelmina

Margaret Geddes **Medium:** Stained glass

Title: The Life of St Colman MacDuagh (right panel)